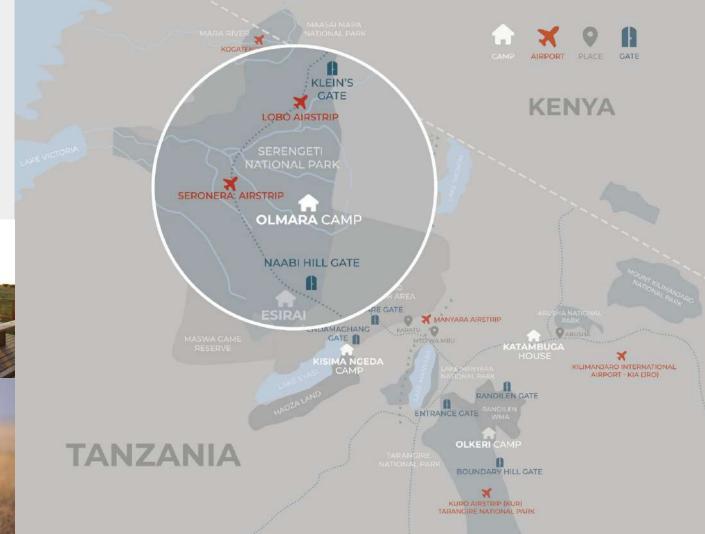

he stars around a campfire in your own fly camp, or conversing with Hadzabe hunter-gatherers on a rock in their ancient tribal lands, allow us to convey this sense of wonder and connection to people, wilderness and wildlife.

- WALKING SAFARIS & HIKING
- FLY CAMPING & SLEEP OUTS
- DAY & NIGHT GAME DRIVES
- CULTURAL INTERACTIONS





# ADVENTURE PACKAGE

CONNECT WITH NATURE AT YOUR
OWN PACE and create exclusive
memories with family
& friends

Choose from the entire Entara collection to CREATE YOUR OWN immersive safari experiences

All about FREEDOM AND FLEXIBILITY

PRIVATELY GUIDED in a private vehicle





## KATAMBUGA HOUSE CAMP LOCATION













## OLKERI CAMP CAMP LOCATION

















## ELLAVA KISIMA NGEDA CAMP CAMP LOCATION

















### OLMARA CAMP CAMP LOCATION

















## ESIRAI CAMP CAMP LOCATIONS















entara

Forest Camp Location

◆ ARUSHA
ARUSHA DOMESTIC AIRPORT



NGONGONGARE GATE







#### Quick Facts

8 Rooms Double, Twin & Triple 1 Treehouse - 2pax, only Walking Safaris - Children 8yrs+ only

#### Adivilies

Day & Night Game Drives
Koroi Forest Walk (1-3hrs)
Koroi to Ngurdoto Walk (4-6hrs)
Ngurdoto Crater Walk
Meru Crater Hike
Gorge & Waterfall Walk
Lark Plains Birding Excursion

Forest Birding Experience
Secret Forest Glade Experience
Momella Lakes Canoe Safari
Canopy Observation Deck PVT (2hr)
Maasai Cultural Experience
Forest Dining (brunch, lunch, dinner)
Exclusive Sundowner