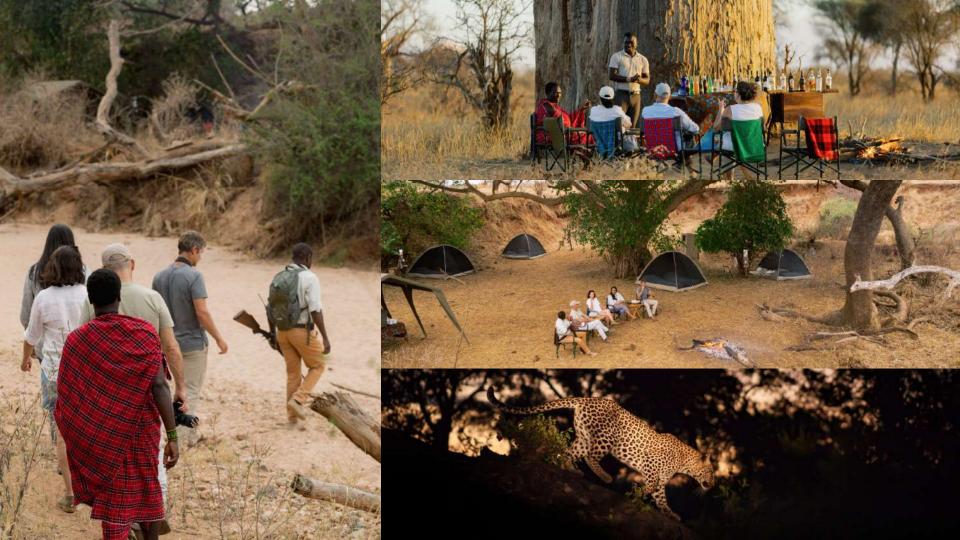

#### **EXPERIENCES**

ORIGINAL, UNIQUE, AND REMOTE, the curated Entara safari experiences take you far beyond the trodden path. Whether on a walking safari, under the stars around a campfire in your own fly camp, or conversing with Hadzabe hunter-gatherers on a rock in their ancient tribal lands, allow us to convey this sense of wonder and connection to people, wilderness and wildlife.

- WALKING SAFARIS & HIKING
- FLY CAMPING & SLEEP OUTS
- DAY & NIGHT GAME DRIVES
- CULTURAL INTERACTIONS