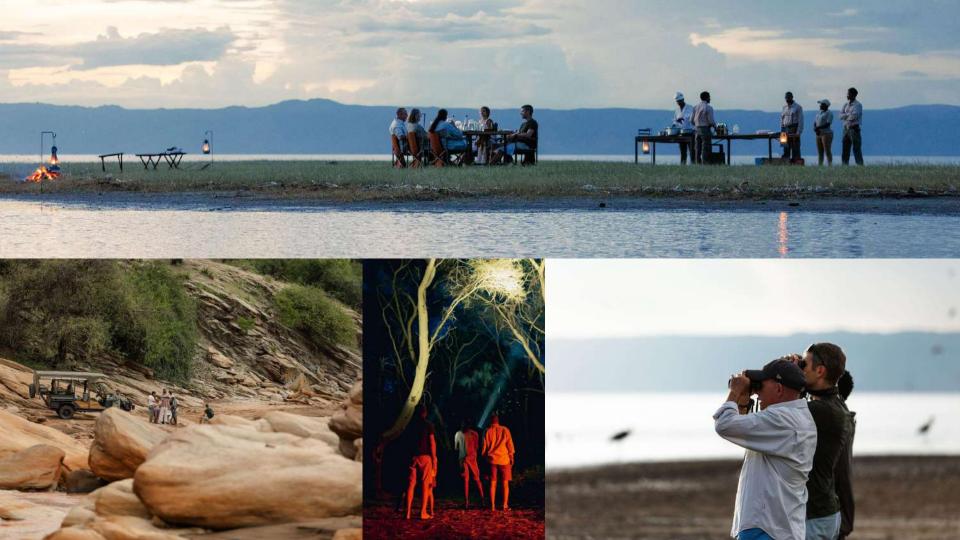

#### **EXPERIENCES**

ORIGINAL, UNIQUE, AND REMOTE, the curated Entara safari experiences take you far beyond the trodden path. Whether on a walking safari, under the stars around a campfire in your own fly camp, or conversing with Hadzabe hunter-gatherers on a rock in their ancient tribal lands, allow us to convey this sense of wonder and connection to people, wilderness and wildlife.

- WALKING SAFARIS & HIKING
- FLY CAMPING & SLEEP OUTS
- DAY & NIGHT GAME DRIVES
- CULTURAL INTERACTIONS