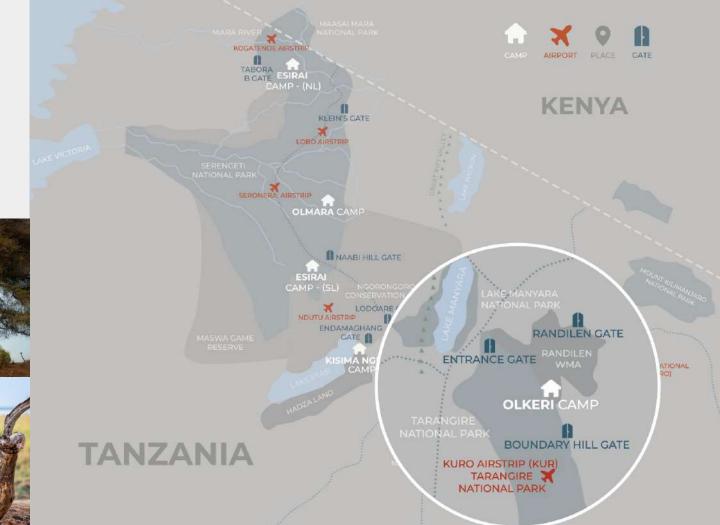

rated Entara safari experiences take you far beyond the trodden path. Whether on a walking safari, under the stars around a campfire in your own fly camp, or conversing with Hadzabe hunter-gatherers on a rock in their ancient tribal lands, allow us to convey this sense of wonder and connection to people, wilderness and wildlife.

- WALKING SAFARIS & HIKING
- FLY CAMPING & SLEEP OUTS
- DAY & NIGHT GAME DRIVES
- CULTURAL INTERACTIONS





# ADVENTURE PACKAGE

CONNECT WITH NATURE AT YOUR
OWN PACE and create exclusive
memories with family
& friends

Choose from the entire Entara collection to CREATE YOUR OWN immersive safari experiences

All about FREEDOM AND FLEXIBILITY

PRIVATELY GUIDED in a private vehicle





## KATAMBUGA HOUSE CAMP LOCATION













## OLKERI CAMP CAMP LOCATION

















## ELLAVA KISIMA NGEDA CAMP CAMP LOCATION

















### OLMARA CAMP CAMP LOCATION

















## ESIRAI CAMP CAMP LOCATIONS















entara

Forest Camp Location

◆ ARUSHA
ARUSHA DOMESTIC AIRPORT



NGONGONGARE GATE







#### Quick Facts

8 Rooms Double, Twin & Triple 1 Treehouse - 2pax, only Walking Safaris - Children 8yrs+ only

#### Adivilies

Day & Night Game Drives
Koroi Forest Walk (1-3hrs)
Koroi to Ngurdoto Walk (4-6hrs)
Ngurdoto Crater Walk
Meru Crater Hike
Gorge & Waterfall Walk
Lark Plains Birding Excursion

Forest Birding Experience
Secret Forest Glade Experience
Momella Lakes Canoe Safari
Canopy Observation Deck PVT (2hr)
Maasai Cultural Experience
Forest Dining (brunch, lunch, dinner)
Exclusive Sundowner