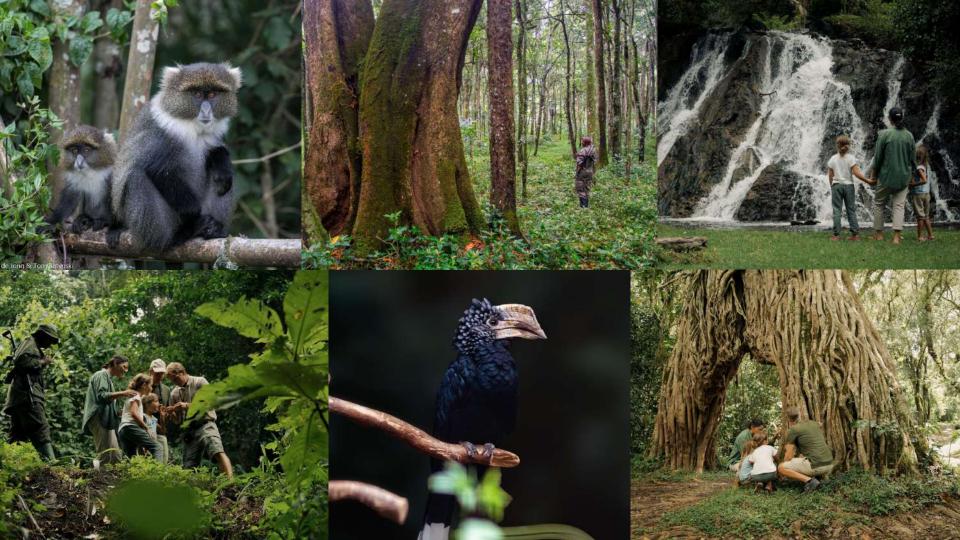

#### Adivilies

Day & Night Game Drives
Koroi Forest Walk (1-3hrs)
Koroi to Ngurdoto Walk (4-6hrs)
Ngurdoto Crater Walk
Meru Crater Hike
Gorge & Waterfall Walk
Lark Plains Birding Excursion

Forest Birding Experience
Secret Forest Glade Experience
Momella Lakes Canoe Safari
Canopy Observation Deck PVT (2hr)
Maasai Cultural Experience
Forest Dining (brunch, lunch, dinner)
Exclusive Sundowner