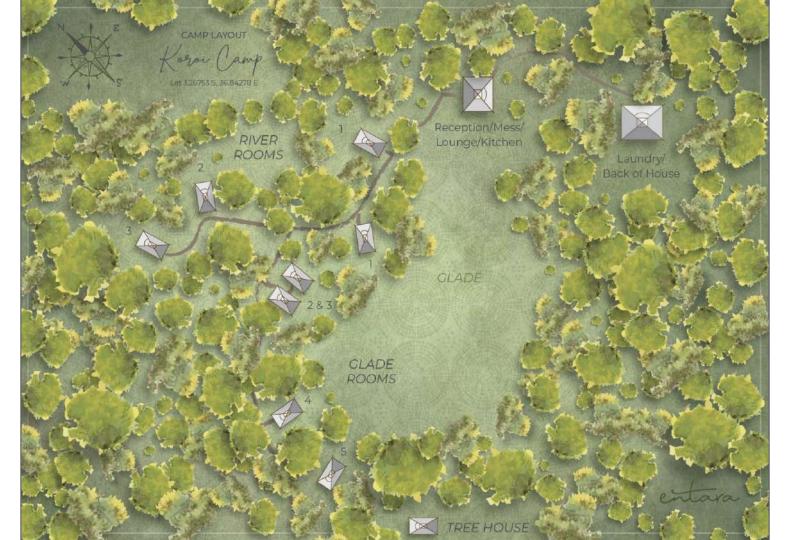

## ESIRAI CAMP CAMP LOCATIONS

entara

Forest Camp Location

◆ ARUSHA
ARUSHA DOMESTIC AIRPORT

NGONGONGARE GATE

#### Quick Facts

8 Rooms Double, Twin & Triple 1 Treehouse - 2pax, only Walking Safaris - Children 8yrs+ only