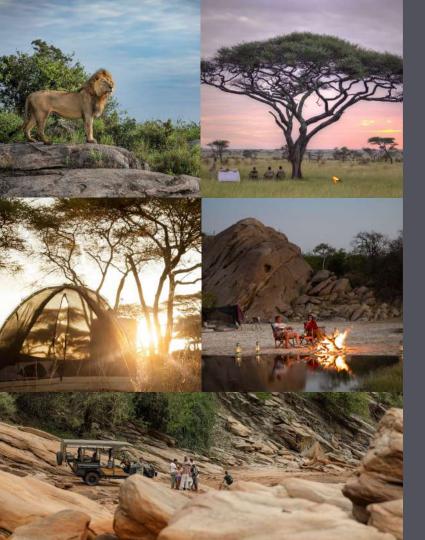

#### **EXPERIENCES**

ORIGINAL, UNIQUE, AND REMOTE, the curated Entara safari experiences take you far beyond the trodden path. Whether on a walking safari, under the stars around a campfire in your own fly camp, or conversing with Hadzabe hunter-gatherers on a rock in their ancient tribal lands, allow us to convey this sense of wonder and connection to people, wilderness and wildlife.

- WALKING SAFARIS & HIKING
- FLY CAMPING & SLEEP OUTS
- DAY & NIGHT GAME DRIVES
- CULTURAL INTERACTIONS