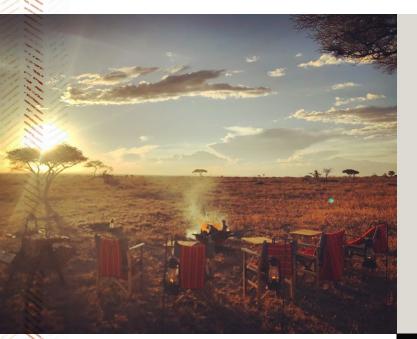

Sundowners

US\$25 per person

Enjoy a cocktail and bites around camp fire under an iconic Acacia as the sun sets on the Serengeti plains.

Bush Jurch/ brunch dinner

US\$50 per person

Experience a starlit dinner away from the bounds of camp, have brunch or lunch in the bush following a wildlife filled morning drive.