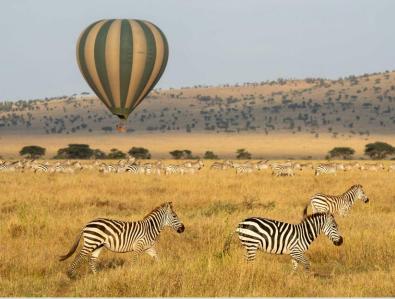

Hot air balloon safari

US\$590 per person

Rise above the landscape as the sun rises and float effortlessly getting an Eagle's perspective across the open savannah with an early morning balloon flight. (Inclusive of ballooning fee)