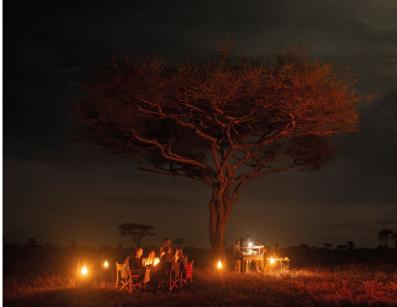

Sundowners

US\$25 per person

Enjoy a cocktail and bites around camp fire under an iconic Acacia as the sun sets on the Serengeti plains.

Bush Jurch/ brunch dinner

US\$50 per person

Experience a starlit dinner away from the bounds of camp, have brunch or lunch in the bush following a wildlife filled morning drive.

Private dining/sundowner on the stargazer platform

US\$25 per person

Enjoy a private meal on your stargazer (only available if staying in room with Star gazer)

Walking safari

US\$96 per person

Become a participant rather than observer by taking a walk with our professionally trained walking guides across the Serengeti savannah. (Inclusive of walking and ranger fees)(Min 2 Pax)