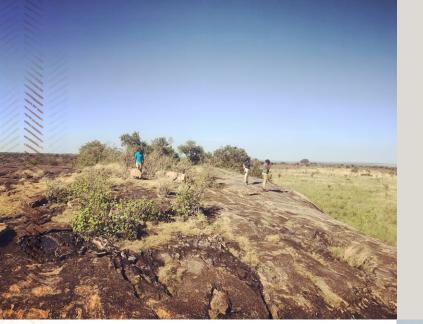

Private dining/sundowner on the stargazer platform

US\$25 per person

Enjoy a private meal on your stargazer (only available if staying in room with Star gazer)

Walking safari

US\$96 per person

Become a participant rather than observer by taking a walk with our professionally trained walking guides across the Serengeti savannah. (Inclusive of walking and ranger fees)(Min 2 Pax)