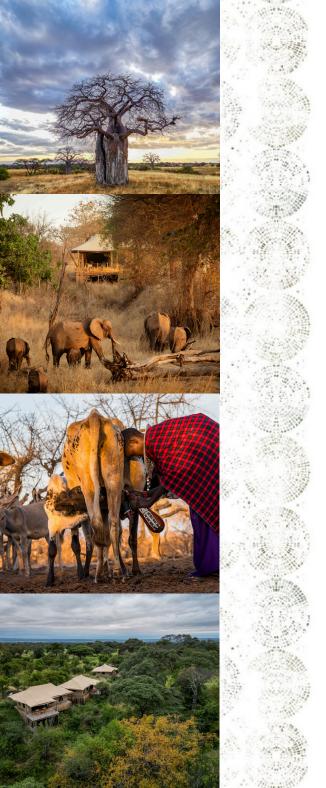

# **Camp Description**

Olkeri is the Maasai epithet for the leopard, the spotted ambush hunter, one of the most emblematic inhabitants of the area. Home to great Elephant herds, this beautiful tract of wilderness, replete with views of woodlands, rocky hills and shaded by gnarled oldgrowth Baobab and Acacia, offers the ultimate freedom to explore day and night.

#### Rooms

8 tented chalets (Double or Twin) with en-suite bathrooms, running water and flush toilets. Interleading family room available and triples available on request. Room size: 45m<sup>2</sup>

## Activities

- · Walking Safari
- · Baobab Sleep-out
- · Maasai Cultural Experience
- · Bush Dining
- · Packed Lunch
- · Night Game Drive
- · Hot Air Balloon
- · Exclusive Sundowner