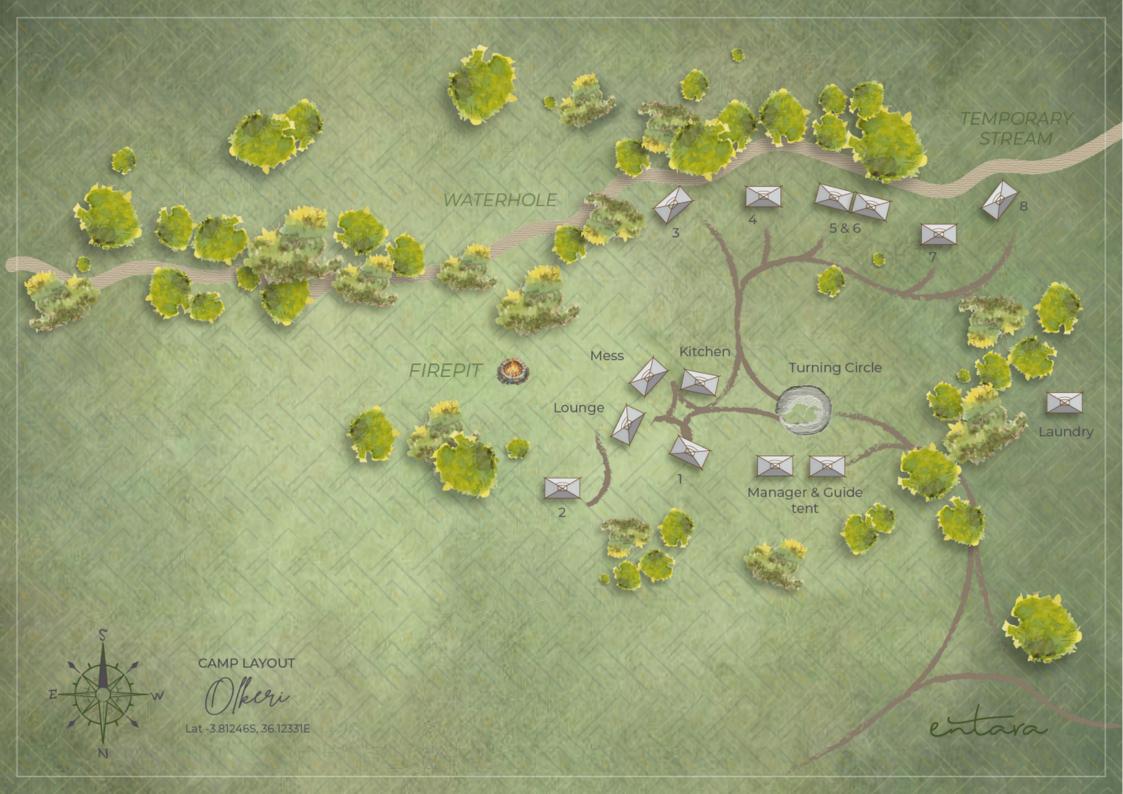

### Camp Location

- · Randilen Wildlife Management Area, Greater Tarangire
- · GPS -3.81246, 36.12331
- · Nearest airstrip Randilen Airstrip 30min (charters only)
- · Nearest airstrip Kuro Airstrip 1 hr 30 min

#### Rooms

8 tented chalets (Double or Twin) with en-suite bathrooms, running water and flush toilets. Interleading family room available and triples available on request. Room size: 45m<sup>2</sup>

# **Room Accessibility**

The camp is situated on flat ground, with paths serving all tents. Tents have stairs leading up to them. Our lodge is located in a remote area with challenging terrain, and we are unable to offer fully accessible facilities for guests with mobile impairments. Please contact us directly for more information or to discuss any specific needs.

### **Facilities**

- WiFi complimentary WiFi available in the mess area only
- · Laundry service available
- · Free-standing Fan
- · Spacious dining, lounge and veranda