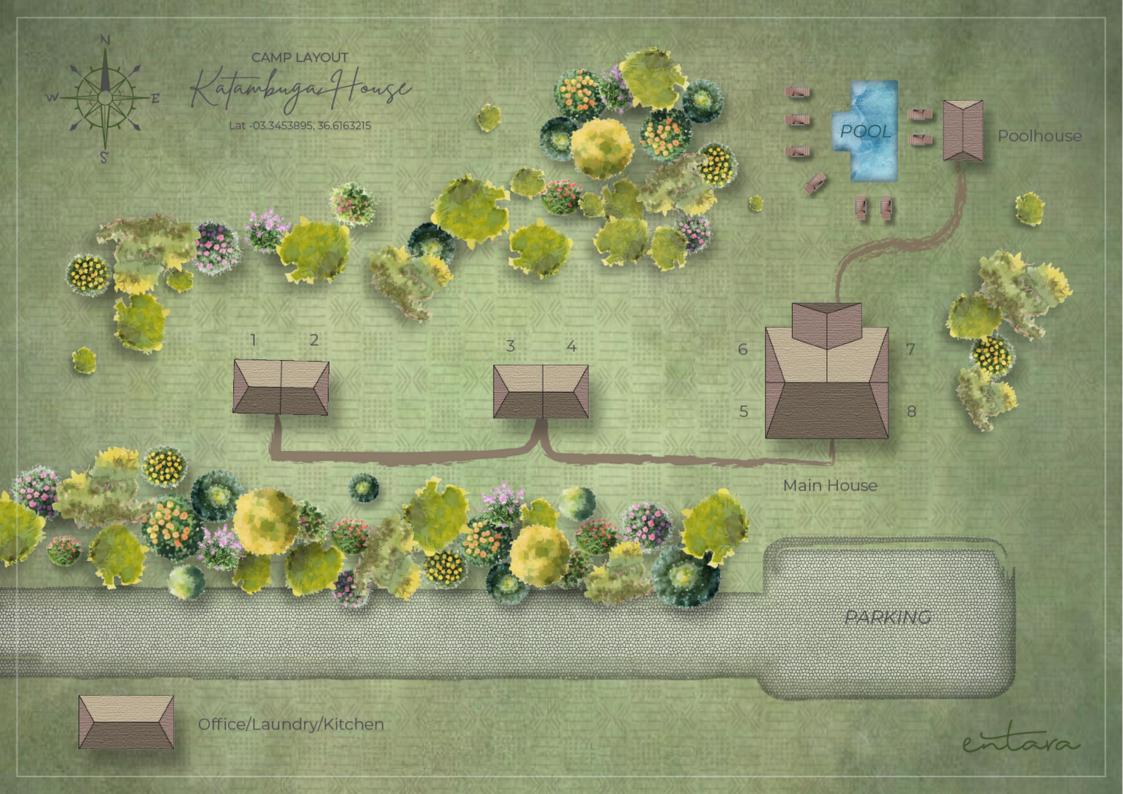

### Camp Location

- · Endurance Estate. Arusha
- · GPS -03.3453895, 36.6163215
- · Nearest airport Arusha Airport 10 min
- · Nearest airport Kilimanjaro International Airport 1 hr 30 min

#### Rooms

8 Rooms (Double or Twin) with en-suite bathrooms with running water and flush toilets. Interleading rooms and triples available on request. Room size: 40m<sup>2</sup>

# Room Accessibility

Katambuga House is situated on flat ground, with well-maintained paths leading to all rooms. Katambuga House is unable to offer fully accessible facilities for guests with mobile impairments. Please contact us directly for more information or to discuss any specific needs.