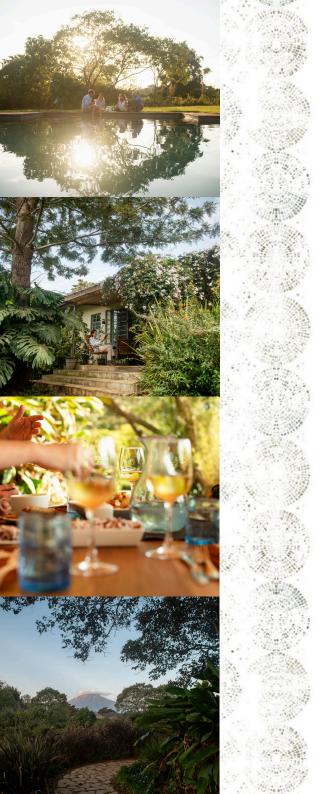

## **Camp Description**

Set in flowering gardens and surrounded by towering trees and coffee estates, Katambuga House is an oasis of tranquillity within Arusha – the gateway to your Tanzanian safari experience. Casually elegant, the main house pays homage to local design and texture and features original photography and spectacular African art.

### **Facilities**

- WiFi complimentary WiFi available in the mess area only
- · Laundry service available
- · Massage in-room treatment available
- Mosquito nets
- Fan
- · Safe available in room
- · Hairdryer available at reception
- · Spacious dining, lounge and veranda
- Power Main electricity 24h/220V, multiple plug sockets throughout
- · Back-up generator