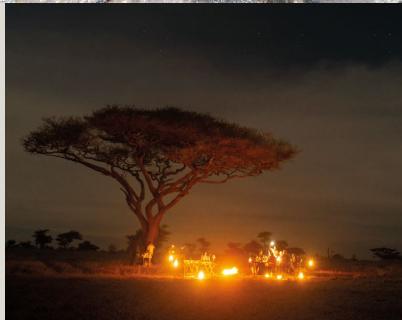

Sundowners

US\$25 per person

Enjoy a cocktail and bites around camp fire under an iconic Acacia as the sun sets on the Serengeti plains.

Bush lunch/ brunch/dinner

## US\$50 per person

Experience a starlit dinner away from the bounds of camp, have brunch or lunch in the bush following a wildlife filled morning drive.

Walking safari