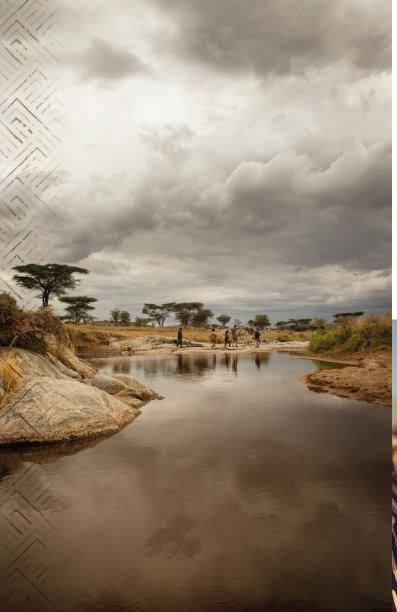

## US\$96 per person

Become a participant rather than observer by taking a walk with our professionally trained walking guides across the Serengeti savannah. (Inclusive of walking and ranger fees) (Min 2 Pax)