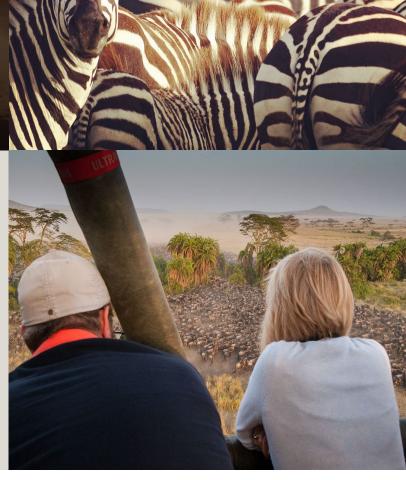

## Hot air balloon safari

## US\$590 per person

Rise above the landscape as the sun rises and float effortlessly getting an Eagle's perspective across the open savannah with an early morning balloon flight. (Inclusive of ballooning fee)